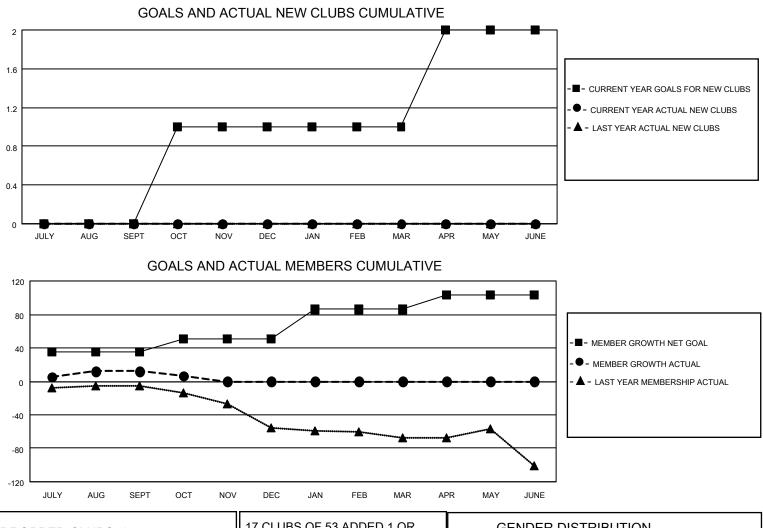

## LOCATION OHIO

District 13 OH3

Results as of: 10/31/2021

| Clubs                 |               |           |               | Members               |                       |                         |                                                    |
|-----------------------|---------------|-----------|---------------|-----------------------|-----------------------|-------------------------|----------------------------------------------------|
| RESULTS FOR 2021-2022 |               |           |               | RESULTS FOR 2021-2022 |                       |                         |                                                    |
| QUARTER               | NEW CLUB GOAL | NEW CLUBS | DROPPED CLUBS | QUARTER MEMB          | ER GROWTH NET<br>GOAL | MEMBER GROWTH<br>ACTUAL | DROPPED<br>MEMBERS ACTUAL<br>(including transfers) |
| JULY/AUG/SEPT         | 0             | 0         | 0             | JULY/AUG/SEPT         | 35                    | 44                      | 25                                                 |
| OCT/NOV/DEC           | 1             | 0         | 0             | OCT/NOV/DEC           | 16                    | 6                       | 11                                                 |
| JAN/FEB/MAR           | 0             | 0         | 0             | JAN/FEB/MAR           | 35                    | 0                       | 0                                                  |
| APR/MAY/JUNE          | 1             | 0         | 0             | APR/MAY/JUNE          | 17                    | 0                       | 0                                                  |